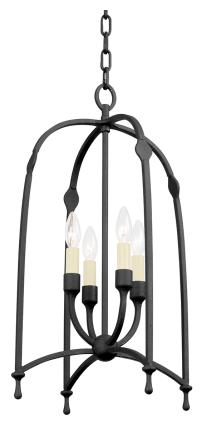

# RHETT F8815-BI

An open, airy curved cage holds four candelabra bulbs flowing from a center orb creating a soothing, sophisticated silhouette. The cage features smooth accent shapes and flowing teardrops that accentuate the pendant's slim profile and graceful look. Go for a cooler look in Black Iron or add warmth with the Vintage Gold Leaf.

# **BLACK IRON**

Coastal Suitable Finish (EPM): No