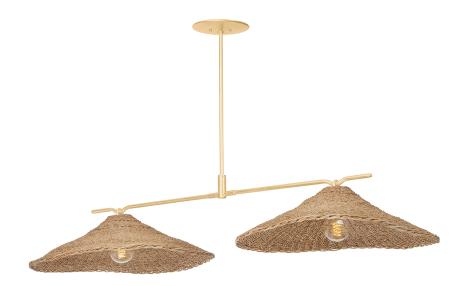

## F8755-VGL

Perfectly imperfect dome shades of woven Lampakanay grass suspended from arms of Vintage Gold Leaf give Valier its rustic yet refined quality. Minimalist and organic, this tailored, textured design will bring a warm, natural feeling to any space.

#### **DIMENSIONS**

Height: 10"

Width/Diameter: 23.25"

Length: 56.25"
Minimum Height: 17"
Maximum Height: 59"
Canopy/Backplate: 7.25"
Product Weight: 8.81lb

Canopy/Backplate Shape: Round Sloped Ceiling Compatible: No

## Shade

Shade 1: Lampkanay - Wabi Technique

Shade 1 Finish: Lampakanay - Wabi Technique

Shade 1 Top Width: 23.5"