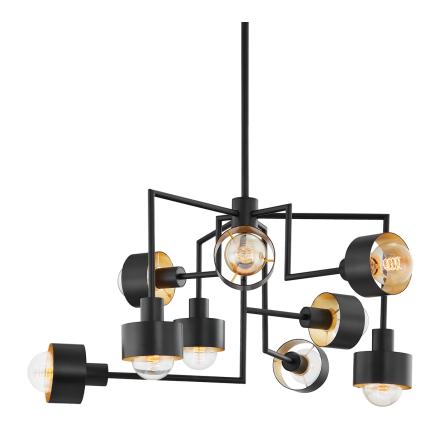

# **NORTH**

#### F8737-SBK/GL

# **FINISHES**

### SOFT BLACK w/ GOLD LEAF

Coastal Suitable Finish (EPM): No

# **DIMENSIONS**

Height: 19.5"
Width/Diameter: 37"
Minimum Height: 25.5"
Maximum Height: 67.5"
Canopy/Backplate: 5"
Product Weight: 24lb

Sloped Ceiling Compatible: No

Living Finish: No Uplight Only: No

#### Shade

Shade 1 Finish: Soft Black

## Bulb 1

Bulb Included: No

Socket: E26 Medium Base

Bulb Type: G25 Max Wattage: 60 Bulb Quantity: 9 Bulb Included: No Wire Length: 120"

Gem Box Required (2"x3"): No

Dark Sky: No