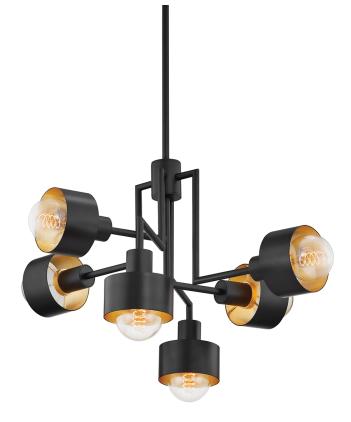

# NORTH F8726-SBK/GL

# FINISHES

SOFT BLACK w/ GOLD LEAF Coastal Suitable Finish (EPM): No

## DIMENSIONS

Height: 16.75" Width/Diameter: 25.5" Minimum Height: 22.75" Maximum Height: 64.5" Canopy/Backplate: 5" Product Weight: 20lb Sloped Ceiling Compatible: No Living Finish: No Uplight Only: No

### Shade

Shade 1 Finish: Soft Black

#### Bulb 1

Bulb Included: No Socket: E26 Medium Base Max Wattage: 60 Bulb Quantity: 6 Bulb Included: No Wire Length: 120" Gem Box Required (2"x3"): No Dark Sky: No