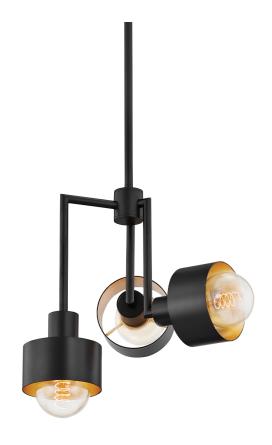

### F8716-SBK/GL

## **FINISHES**

SOFT OFF BLACK w/ GOLD LEAF

Coastal Suitable Finish (EPM): No

**DIMENSIONS** 

Height: 15.75"
Width/Diameter: 16"
Minimum Height: 21.75"
Maximum Height: 63.75"
Canopy/Backplate: 5"
Product Weight: 18lb

Sloped Ceiling Compatible: No

Living Finish: No Uplight Only: No

Shade

Shade 1 Finish: Soft Black