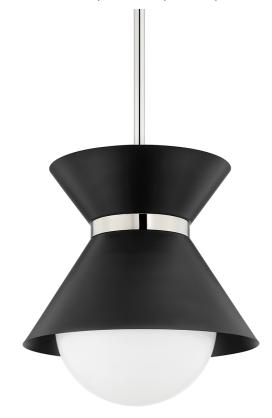

## F8620-SBK/PN

The soft black or soft white finish gives Scout's iconic hourglass shape a look that feels fresh and clean. An opal shiny glass globe peeks from beneath the sleek shade and the metal band around the middle adds a flash of color. Scout is an ideal kitchen or breakfast nook fixture, but with hints of both mid-century modern and industrial, it works well with many different styles and spaces.

# SOFT BLACK w/ POLISHED NICKEL

Coastal Suitable Finish (EPM): No