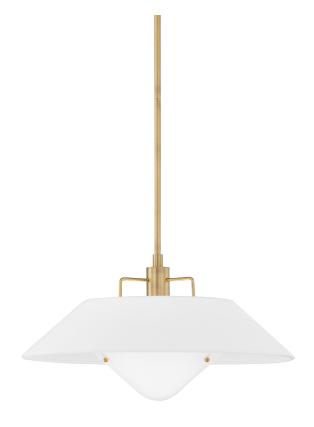

# **DIMENSIONS**

Height: 11"

Width/Diameter: 20.5" Minimum Height: 17" Maximum Height: 59" Canopy/Backplate: 5.25"

Hanging Type: 1-6" / 2-12" / 1-18" Stems

Product Weight: 11lb

Canopy/Backplate Shape: Round Sloped Ceiling Compatible: No

### Shade

Shade 1: Linen

Shade 1 Top Width: 11.25" Shade 1 Bottom L/W: 0" / 20.5"

Shade 1 Height: 4.25" Shade 2: Glass

Shade 2 Top Width: 10" Shade 2 Bottom L/W: 0" / 10"