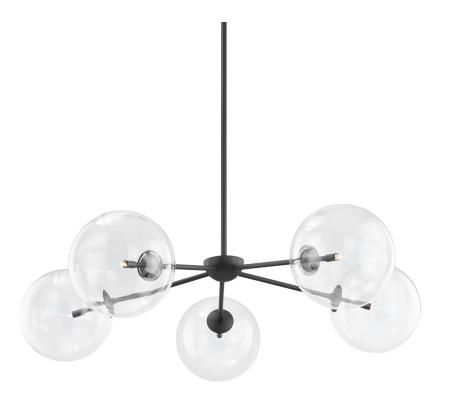

# **MADRID**

### F8205-SBK

#### SOFT BLACK

Coastal Suitable Finish (EPM): No

# **DIMENSIONS**

Height: 14.5"
Width/Diameter: 54"
Minimum Height: 20.5"
Maximum Height: 62.5"
Canopy/Backplate: 8"
Product Weight: 13lb

Sloped Ceiling Compatible: No

Living Finish: No Uplight Only: No

## Shade

Shade 1: Glass Shade 1 Top Width: 12"

Replacement Glass Item #(s): GLS-F8205

## Bulb 1

Bulb Included: No Socket: G9

Bulb Type: G9 LED Max Wattage: 35 Bulb Quantity: 5 Bulb Included: No Wire Length: 120"

Gem Box Required (2"x3"): No

Dark Sky: No