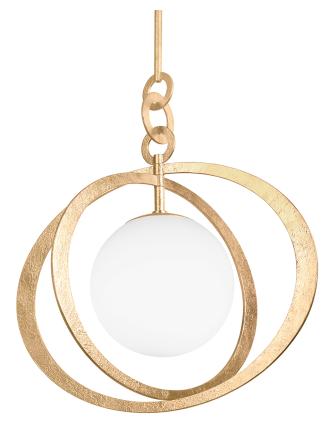

# OLANCHA

F7932-VGL

A single opal glossy globe is orbited by a pair of intersecting spheres making a graphic, modern statement. The thin flat metalwork combined with the texture of the Black Iron or Vintage Gold Leaf finish create a sense of movement and visual interest.