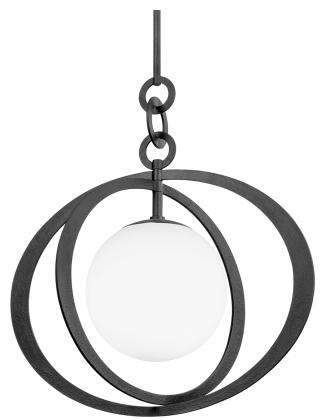

# OLANCHA

F7932-BI

A single opal glossy globe is orbited by a pair of intersecting spheres making a graphic, modern statement. The thin flat metalwork combined with the texture of the Black Iron or Vintage Gold Leaf finish create a sense of movement and visual interest.

## DIMENSIONS

Height: 34.5" Width/Diameter: 32" Minimum Height: 46" Maximum Height: 84.25" Canopy/Backplate: 7" Product Weight: 33.06lb Canopy/Backplate Shape: Round Sloped Ceiling Compatible: No Living Finish: No Uplight Only: No