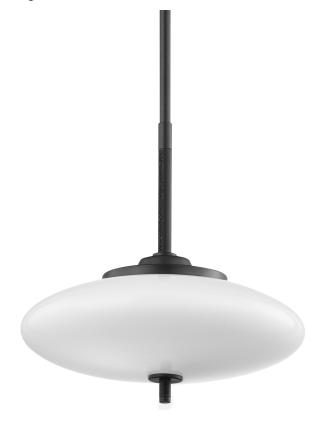

## F7776-SBK

Inspired by current European design, Fallon has an unexpected touch of black leather at the cord. The opal matte glass shade and streamlined silhouette add an elegance to any space without distracting from the rest of the interior.

## **DIMENSIONS**

Height: 18"
Width/Diameter: 18"
Minimum Height: 25"
Maximum Height: 66.75"
Canopy/Backplate: 7"
Product Weight: 9.46lb

Canopy/Backplate Shape: Round Sloped Ceiling Compatible: No

Living Finish: No Uplight Only: No

## Shade

Shade 1: Glass