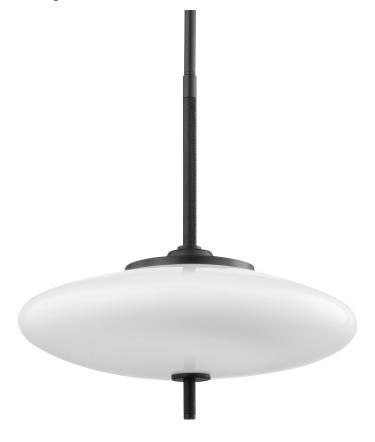

#### F7775-SBK

Inspired by current European design, Fallon has an unexpected touch of black leather at the cord. The opal matte glass shade and streamlined silhouette add an elegance to any space without distracting from the rest of the interior.

## **DIMENSIONS**

Height: 12.75"
Width/Diameter: 13"
Minimum Height: 19"
Maximum Height: 61.5"
Canopy/Backplate: 6"
Product Weight: 6.16lb

Canopy/Backplate Shape: Round Sloped Ceiling Compatible: No

Living Finish: No Uplight Only: No