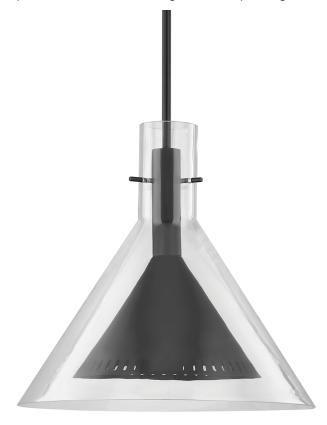

# **ATTICUS**

## F7666-SBK

With a shape reminiscent of a vintage beaker, Atticus celebrates the industrial age of science, while giving a nod to mid-century modern design. Light shines both beneath the metal shade and through the perforations around it creating a soft, unexpected glow.