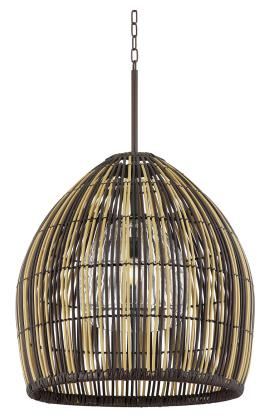

# F7534-BRZ

An open and airy weave of faux reeds, designed specifically for outdoor use, form a beehive silhouette over a clear glass shade. The two-tone finish adds a natural, neutral hint of color. Bring a modern organic style to outdoor living spaces with this beautiful exterior lantern pendant.

## **BRONZE**

Coastal Suitable Finish (EPM): No

#### **DIMENSIONS**

Height: 27.25"

Width/Diameter: 34.75"
Minimum Height: 44.25"
Maximum Height: 114.75"
Canopy/Backplate: 7"
Product Weight: 20.9lb

Canopy/Backplate Shape: Round Sloped Ceiling Compatible: No