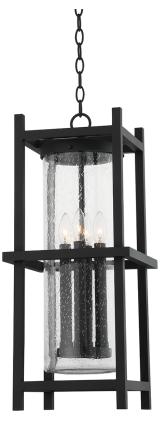

# CARLO F7526-TBK

Inspired by prairie and craftsman homes, Carlo adds a timeless elegance to any style home. Classic candelabra bulbs are on display inside a clear seeded glass tube then encased within a textured black metal frame. Sconce and post fixture are for indoor and outdoor use.

## DIMENSIONS

Height: 25.75" Width/Diameter: 11" Product Weight: 11lb Sloped Ceiling Compatible: No Living Finish: No Uplight Only: No

#### Shade

Shade 1: Glass Shade 1 Top Width: 6.5"

#### Bulb 1 Bulb In

Bulb Included: No Socket: E12 Candelabra Base Max Wattage: 60 Bulb Quantity: 4 Bulb Included: No Wire Length: 120" Gem Box Required (2"x3"): No Dark Sky: No