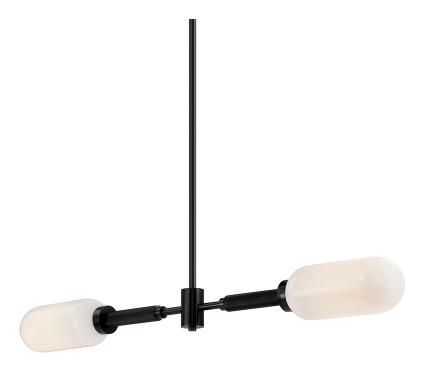

## **DIMENSIONS**

Height: 5"
Width/Diameter: 5"
Length: 47.5"
Minimum Height: 12.5"
Maximum Height: 54.5"

Hanging Type: 1-6" / 2-12" / 1-18" Stems

Product Weight: 7.04lb Sloped Ceiling Compatible: No

Living Finish: No Uplight Only: No

## Shade