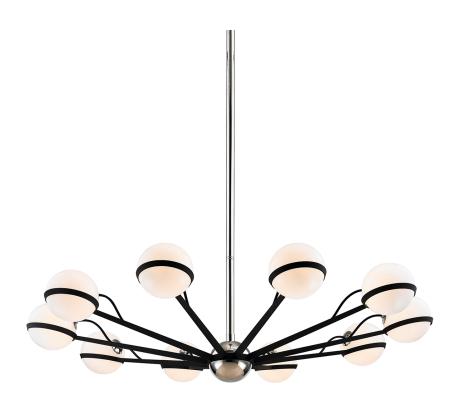

## **DIMENSIONS**

Height: 10.25"
Width/Diameter: 50"
Minimum Height: 19.25"
Maximum Height: 55.25"
Canopy/Backplate: 6"
Product Weight: 60lb

Canopy/Backplate Shape: Round Sloped Ceiling Compatible: No

Living Finish: No Uplight Only: No

#### Shade

Shade 1: Glass

Shade 1 Finish: Glossy Shade 1 Top Width: 6" Shade 1 Height: 6"