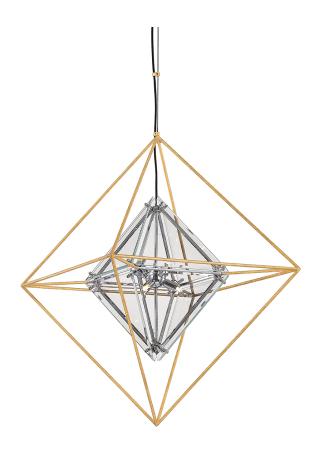

# **EPIC**

# **DIMENSIONS**

Height: 33.75"
Width/Diameter: 24"
Minimum Height: 38"
Maximum Height: 143"
Canopy/Backplate: 5.25"
Product Weight: 15.87lb

Canopy/Backplate Shape: Round Sloped Ceiling Compatible: No

Living Finish: No Uplight Only: No

### Shade

Shade 1: Glass Shade 1 Top Width: 11" Shade 1 Height: 11.5"