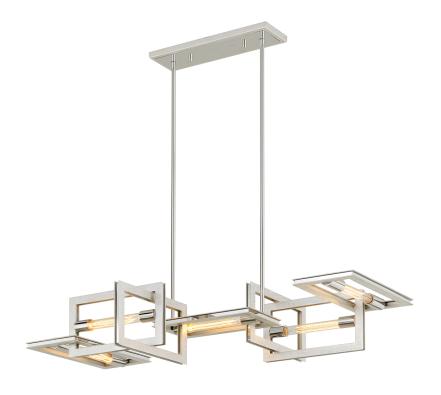

# **ENIGMA**

#### F7105

## **FINISHES**

## SILVER LEAF W STAINLESS ACC

Coastal Suitable Finish (EPM): No

## **DIMENSIONS**

Height: 11.25" Width/Diameter: 31" Length: 43.5" Minimum Height: 12.25" Maximum Height: 60"

Hanging Type: 1-6" / 2-12" / 1-18" Stems

Product Weight: 33lb

Canopy/Backplate Shape: Rectangular