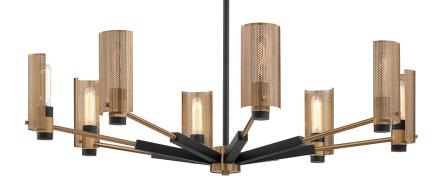

## FINISHES

SOFT OFF BLACK w/ PATINA BRASS Coastal Suitable Finish (EPM): No

## DIMENSIONS

Height: 15.25" Width/Diameter: 40" Minimum Height: 17.25" Maximum Height: 53.25" Hanging Type: 1-6" / 2-12" / 1-18" Stems Product Weight: 5.5lb Sloped Ceiling Compatible: No Living Finish: No Uplight Only: No

## Shade

ELECTRICAL

Bulb 1 Bulb Included: No Socket: E26 Medium Base Bulb Type: T10-5.5 Max Wattage: 60 Bulb Quantity: 8 Bulb Included: No Wire Length: 120" Dimmer Type: Incandescent Gem Box Required (2"x3"): No Dark Sky: No