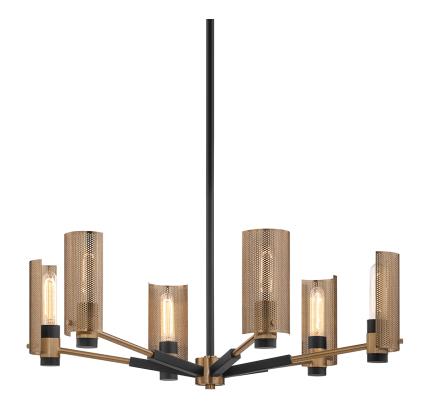

# **PILSEN**

#### F6876-SFB/PBR

### SOFT OFF BLACK w/ PATINA BRASS

Coastal Suitable Finish (EPM): No

### **DIMENSIONS**

Height: 14.5" Width/Diameter: 30" Minimum Height: 16.5" Maximum Height: 52.5" Canopy/Backplate: 5.5"

Hanging Type: 1-6" / 2-12" / 1-18" Stems

Product Weight: 13.7lb

Canopy/Backplate Shape: Round Sloped Ceiling Compatible: No

### Shade