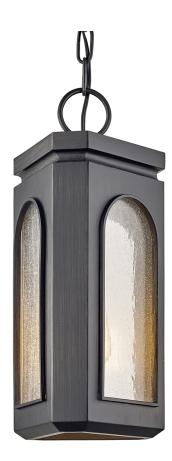

# ALTON F6797

### DIMENSIONS

Height: 16" Width/Diameter: 7" Minimum Height: 19" Maximum Height: 90" Canopy/Backplate: 5.5" Product Weight: 7.8lb Canopy/Backplate Shape: Round Sloped Ceiling Compatible: No Living Finish: No Uplight Only: No

### Shade

Shade 1: Glass Shade 1 Finish: Clear Shade 1 Top Width: 5" Shade 1 Bottom L/W: 0" / 5" Shade 1 Height: 10.25"