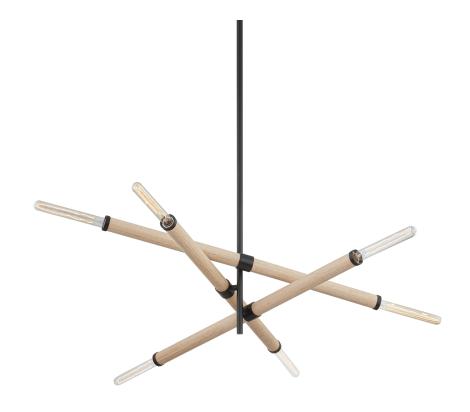

# **CRUIZ**

## F6706-SBK

\*Due to the one-of-a-kind nature of the medium, exact colors and patterns may vary slightly from the image shown.

## **DIMENSIONS**

Height: 28"

Width/Diameter: 50.75" Minimum Height: 34" Maximum Height: 76" Canopy/Backplate: 6"

Hanging Type: 1-6" / 2-12" / 1-18" Stems

Product Weight: 13lb

Sloped Ceiling Compatible: No