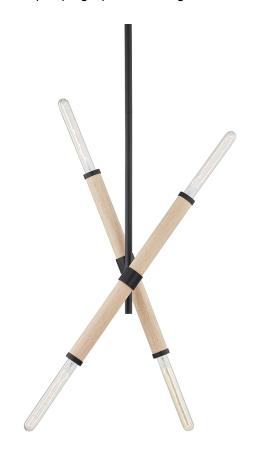

# **CRUIZ**

## F6704-SBK

\*Due to the one-of-a-kind nature of the medium, exact colors and patterns may vary slightly from the image shown.

## **DIMENSIONS**

Height: 27.75"
Width/Diameter: 20.5"
Minimum Height: 33.75"
Maximum Height: 75.75"
Canopy/Backplate: 6"

Hanging Type: 1-6" / 2-12" / 1-18" Stems

Product Weight: 9lb

Sloped Ceiling Compatible: No