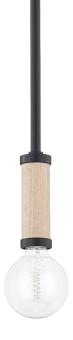

# 

F6701-SBK

\*Due to the one-of-a-kind nature of the medium, exact colors and patterns may vary slightly from the image shown.

## FINISHES

SOFT BLACK Coastal Suitable Finish (EPM): No

#### DIMENSIONS

Height: 14.5" Width/Diameter: 1.75" Minimum Height: 12" Maximum Height: 54" Canopy/Backplate: 4.75" Product Weight: 5lb Sloped Ceiling Compatible: No Living Finish: No Uplight Only: No

#### Shade

ELECTRICAL

Bulb 1 Bulb Included: No Socket: E26 Medium Base Bulb Type: G40 Max Wattage: 75

Max Wattage: 75 Bulb Quantity: 1 Bulb Included: No Wire Length: 120" Gem Box Required (2"x3"): No Dark Sky: No