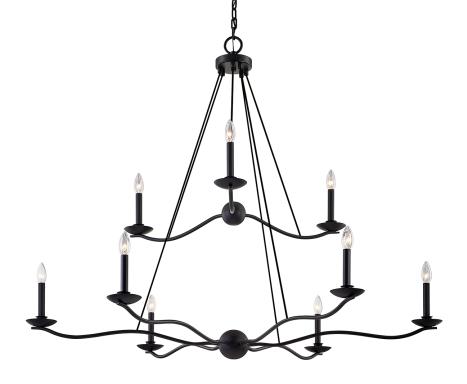

# SAWYER F6309-FOR

Elevate outdoor living spaces with this six-light exterior chandelier. Curved arms in a Forged Iron finish stem from a center orb and hold candlesticks covered with glass to protect them from the elements. The slender, hooked chain detailing is the perfect complement to this gorgeous silhouette.

#### DIMENSIONS

Height: 42" Width/Diameter: 53.5" Length: " Minimum Height: 44.75" Maximum Height: 115.75" Canopy/Backplate: " Hanging Type: Product Weight: 15.84lb