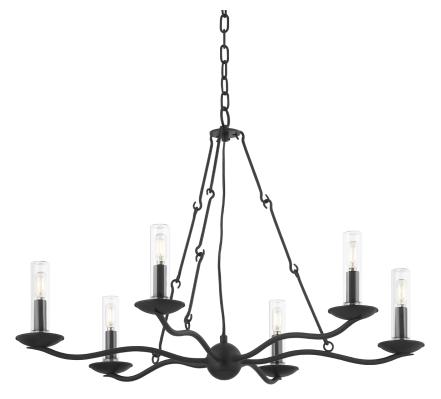

### F6307-FOR

Elevate outdoor living spaces with this six-light exterior chandelier. Curved arms in a Forged Iron finish stem from a center orb and hold candlesticks covered with glass to protect them from the elements. The slender, hooked chain detailing is the perfect complement to this gorgeous silhouette.