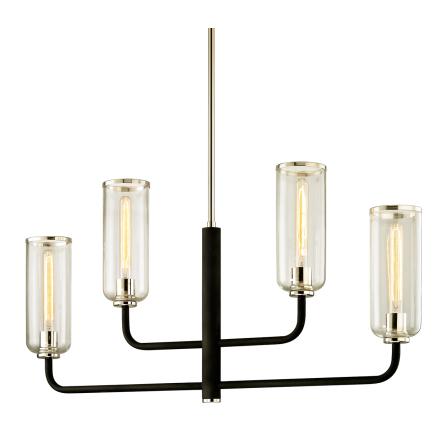

### **DIMENSIONS**

Height: 22"

Width/Diameter: 4.75"

Length: 43"

Minimum Height: 30.75" Maximum Height: 66.75" Canopy/Backplate: 5.5"

Hanging Type: 1-6" / 2-12" / 1-18" Stems

Product Weight: 17.2lb

Canopy/Backplate Shape: Round Sloped Ceiling Compatible: No

### Shade

Shade 1: Glass

Shade 1 Top Width: 4.5" Shade 1 Height: 11.75"