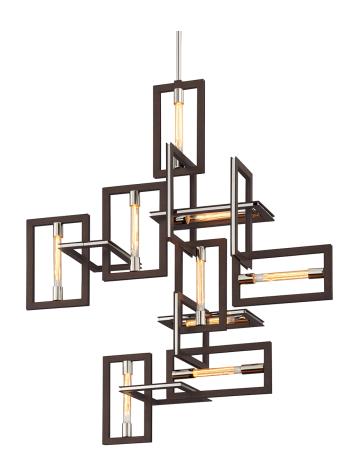

# **ENIGMA**

#### F6189

#### **BRONZE WITH POLISHED STAINLESS**

Coastal Suitable Finish (EPM): No

# **DIMENSIONS**

Height: 54.25" Width/Diameter: 30.5" Length: 48.25" Minimum Height: 62.5" Maximum Height: 104.5"

Hanging Type: 1-6" / 2-12" / 1-18" Stems

Product Weight: 99lb

Canopy/Backplate Shape: Square Sloped Ceiling Compatible: No