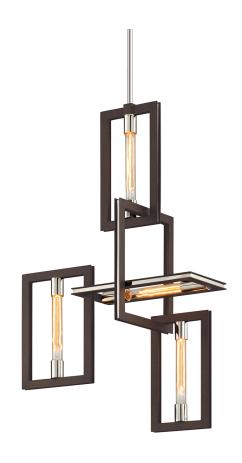

# **ENIGMA**

#### F6184-TBZ/SS

## **DIMENSIONS**

Height: 38"

Width/Diameter: 11.25"

Length: 23.75"

Minimum Height: 46.25" Maximum Height: 88.25"

Hanging Type: 1-6" / 2-12" / 1-18" Stems

Product Weight: 27.95lb

Canopy/Backplate Shape: Square Sloped Ceiling Compatible: No