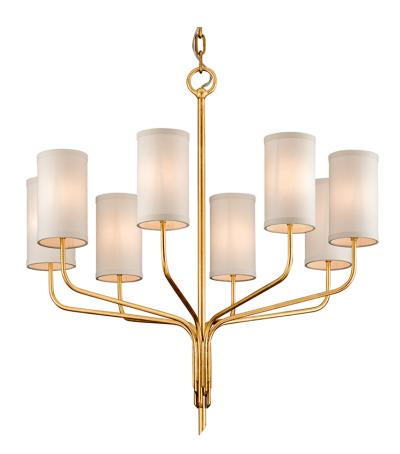

# JUNIPER F6168

## FINISHES

TEXTURED GOLD LEAF Coastal Suitable Finish (EPM): No

## DIMENSIONS

Height: 35" Width/Diameter: 32" Length: 32.75" Minimum Height: 38.5" Maximum Height: 109.5" Canopy/Backplate: 7" Product Weight: 16.5lb Canopy/Backplate Shape: Round Sloped Ceiling Compatible: No Living Finish: No Uplight Only: No

#### Shade