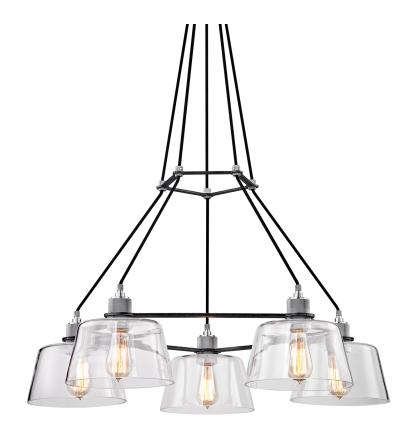

# **AUDIOPHILE**

#### F6155

#### **OLD SILVER AND POLISHED ALUMIN**

Coastal Suitable Finish (EPM): No

# **DIMENSIONS**

Height: 20.5" Width/Diameter: 35.5" Minimum Height: 29.5" Maximum Height: 135.5"

Canopy/Backplate: 5.5"

Canopy/Backplate Shape: Round Sloped Ceiling Compatible: No

Living Finish: No Uplight Only: No

#### Shade

Shade 1: Glass

Shade 1 Bottom L/W: 0" / 9.5"

Shade 1 Height: 5.5"

#### Bulb 1

Bulb Included: No

Socket: E26 Medium Base

Max Wattage: 60 Bulb Quantity: 5 Bulb Included: No Wire Length: 120"

Gem Box Required (2"x3"): No

Dark Sky: No