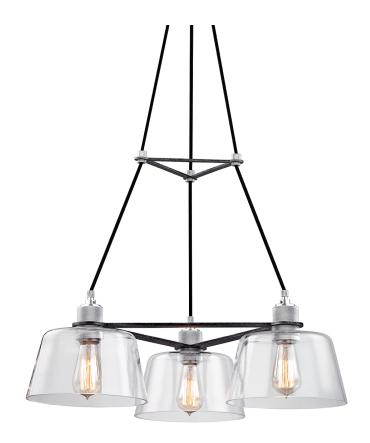

# **AUDIOPHILE**

#### F6153

## **FINISHES**

### **OLD SILVER AND POLISHED ALUMIN**

Coastal Suitable Finish (EPM): No

## **DIMENSIONS**

Height: 17.5"
Width/Diameter: 27"
Minimum Height: 24.5"
Maximum Height: 125"
Canopy/Backplate: 5.5"
Canopy/Backplate Shape: Round

Canopy/Backplate Shape: Round Sloped Ceiling Compatible: No

Living Finish: No Uplight Only: No

#### Shade

Shade 1: Glass

Shade 1 Bottom L/W: 0" / 9.5"

Shade 1 Height: 5.5"