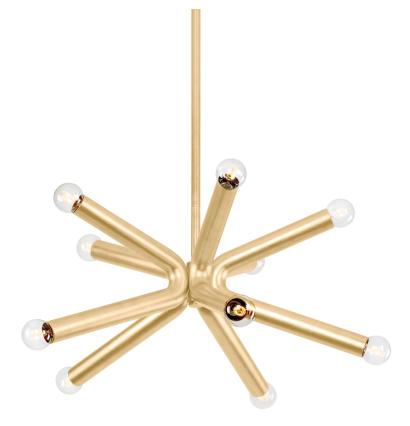

#### F6145-VGL

A series of thick, bent metal tubes combine to form an eye-catching eight- or ten-light Sputnik-like silhouette. This thoughtfully designed chandelier provides ample illumination with both uplight and down. Keep things cool in the Soft Black finish or add some warmth in Vintage Golf Leaf.

## VINTAGE GOLD LEAF

Coastal Suitable Finish (EPM): No