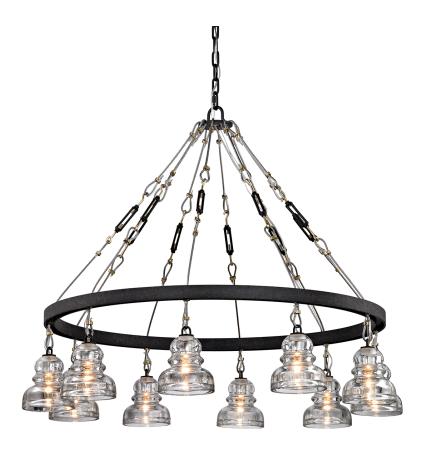

# MENLO PARK

F6057

### DIMENSIONS

Height: 36" Width/Diameter: 42.5" Canopy/Backplate: 5.25" Product Weight: 72.6lb Canopy/Backplate Shape: Round Sloped Ceiling Compatible: No Living Finish: No Uplight Only: No

#### Shade

Shade 1: Glass Shade 1 Finish: Clear Shade 1 Bottom L/W: 0" / 5.75" Shade 1 Height: 5.75"

#### Bulb 1

Bulb Included: No Socket: E12 Candelabra Base Max Wattage: 60 Bulb Quantity: 10 Bulb Included: No Wire Length: 120" Gem Box Required (2"x3"): No Dark Sky: No