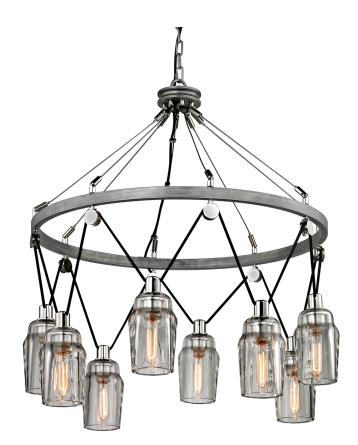

# CITIZEN F5998

## FINISHES

GRAPHITE AND POLISHED NICKEL Coastal Suitable Finish (EPM): No

### DIMENSIONS

Height: 38.5" Width/Diameter: 33.75" Canopy/Backplate: 5.25" Product Weight: 66lb Canopy/Backplate Shape: Round Sloped Ceiling Compatible: No Living Finish: No Uplight Only: No

#### Shade

Shade 1: Glass Shade 1 Finish: Clear Shade 1 Top Width: 4.75"

#### ELECTRICAL

Bulb 1 Bulb Included: No Socket: E26 Medium Base Max Wattage: 60 Bulb Quantity: 8 Bulb Included: No Wire Length: 144" Gem Box Required (2"x3"): No Dark Sky: No