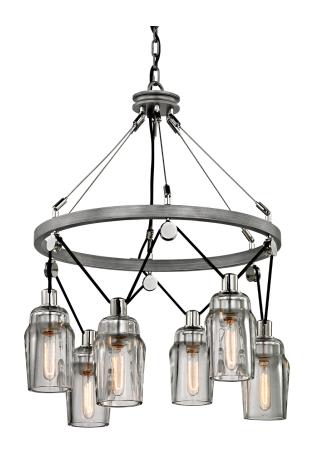

# **FINISHES**

#### **GRAPHITE AND POLISHED NICKEL**

Coastal Suitable Finish (EPM): No

# **DIMENSIONS**

Height: 33.25" Width/Diameter: 25" Canopy/Backplate: 5.25" Product Weight: 48.4lb

Canopy/Backplate Shape: Round Sloped Ceiling Compatible: No

Living Finish: No Uplight Only: No

## Shade

Shade 1: Glass Shade 1 Finish: Clear Shade 1 Top Width: 4.75"

## Bulb 1

Bulb Included: No

Socket: E26 Medium Base

Max Wattage: 60 Bulb Quantity: 6 Bulb Included: No Wire Length: 120"

Gem Box Required (2"x3"): No

Dark Sky: No