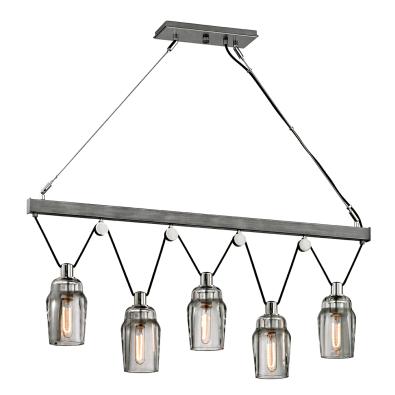

#### **GRAPHITE AND POLISHED NICKEL**

Coastal Suitable Finish (EPM): No

## **DIMENSIONS**

Height: 19"

Width/Diameter: 4.75" Length: 44.75" Minimum Height: 32" Maximum Height: 120" Product Weight: 41.8lb

Canopy/Backplate Shape: Rectangular

Sloped Ceiling Compatible: No

Living Finish: No Uplight Only: No

#### Shade

Shade 1: Glass Shade 1 Finish: Clear Shade 1 Top Width: 4.75"

#### Bulb 1

Bulb Included: No

Socket: E26 Medium Base

Max Wattage: 60 Bulb Quantity: 5 Bulb Included: No Wire Length: 120"

Gem Box Required (2"x3"): No

Dark Sky: No