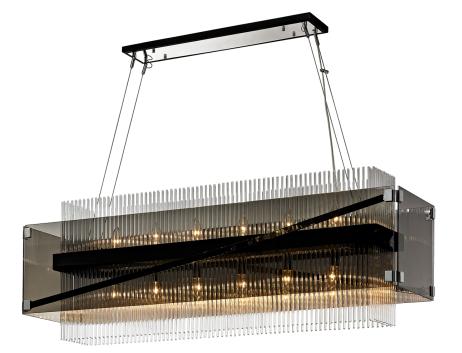

## FINISHES

BRONZE/POLISHED CHROME (BRZ/PC) Coastal Suitable Finish (EPM): No

#### DIMENSIONS

Height: 17.5" Width/Diameter: 12.5" Length: 49.75" Minimum Height: 26" Maximum Height: 124" Product Weight: 71.5lb Canopy/Backplate Shape: Rectangular Sloped Ceiling Compatible: No Living Finish: No Uplight Only: No

#### Shade

Shade 1: Glass Shade 2: Glass Shade 1 Finish: PLATED

#### Bulb 1

Bulb Included: No Socket: E12 Candelabra Base Bulb Type: B11 Max Wattage: 60 Bulb Quantity: 12 Bulb Included: No Wire Length: 120" Gem Box Required (2"x3"): No Dark Sky: No