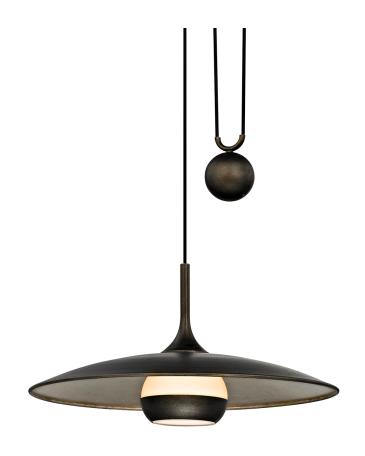

# **ALCHEMY**

#### F5865-VBZ/WSL

# **VINTAGE BRONZE (VBZ)**

Coastal Suitable Finish (EPM): No

# **DIMENSIONS**

Height: 12.5"
Width/Diameter: 24"
Minimum Height: 20"
Maximum Height: 99.5"
Product Weight: 17.8lb
Sloped Ceiling Compatible: No

Living Finish: No Uplight Only: No