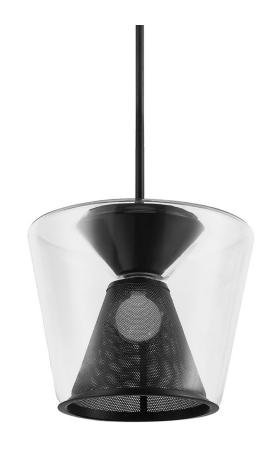

# **BERLIN**

#### F5852-SBK

## **DIMENSIONS**

Height: 13.75" Width/Diameter: 15.5" Minimum Height: 20.75" Maximum Height: 62.75"

Hanging Type: 1-6" / 2-12" / 1-18" Stems

Product Weight: 17.4lb Sloped Ceiling Compatible: No

Living Finish: No Uplight Only: No

#### Shade

Shade 1: