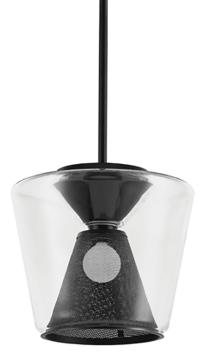

# BERLIN F5851-SBK

## FINISHES

SOFT BLACK (SBK) Coastal Suitable Finish (EPM): No

### DIMENSIONS

Height: 11" Width/Diameter: 12.5" Minimum Height: 18" Maximum Height: 60" Hanging Type: 1-6" / 2-12" / 1-18" Stems Product Weight: 10.6lb Sloped Ceiling Compatible: No Living Finish: No Uplight Only: No