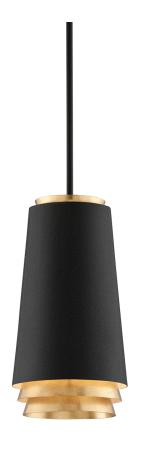

# **FAHRENHEIT**

F5541-TBK/VGL

# TEXTURED BLACK/VINTAGE GOLD LEAF (TBK/VGL)

Coastal Suitable Finish (EPM): No

#### **DIMENSIONS**

Height: 15"

Width/Diameter: 8.25"
Minimum Height: 22"
Maximum Height: 64"
Product Weight: 9.24lb
Sloped Ceiling Compatible: No

Living Finish: No Uplight Only: No

#### Shade

Shade 1: Steel

Shade 1 Finish: Textured Black