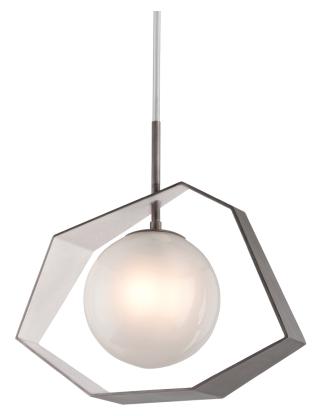

# ORIGAMI F5536-GRA/SL/SS

Origami turns the precise and intricate practice of the ancient art of folding paper into a three-dimensional, modern masterpiece lighting collection. At first glance the hand-worked iron exterior has a depth and perspective that is unexpected in a metal piece. It is the variation in geometric shape, angles, and actual thickness of the metal that contribute to the dynamic dimension, playing with perspective and offering a fresh and unique view from any angle.

### DIMENSIONS

Height: 26" Width/Diameter: 23" Minimum Height: 31.5" Maximum Height: 73.5" Canopy/Backplate: " Hanging Type: 1-6" / 2-12" / 1-18" Stems Product Weight: 26.5lb