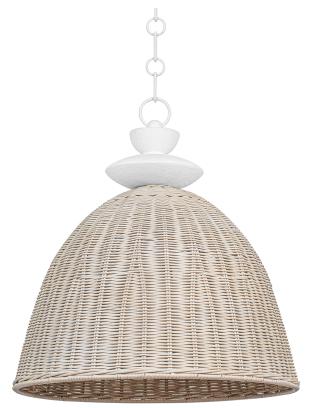

# KAHN F5522-GSW

A white-washed wicker dome shade is suspended from a jewelry-like Gesso White chain and topped with stacked stone accents giving Kahn a clean and fresh look. The natural materials, white palette and smooth shapes make this pendant feel organic, modern and coastal all at the same time.

## GESSO WHITE

Coastal Suitable Finish (EPM): No

## Shade

Shade 1: Wicker Shade 1 Finish: Whitewashed

c U us