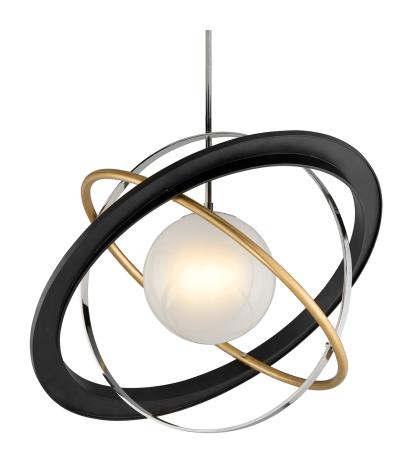

# **APOGEE**

F5514

#### **BRONZE GOLD LEAF AND STAINLESS**

Coastal Suitable Finish (EPM): No

# **DIMENSIONS**

Height: 30.75" Width/Diameter: 40" Minimum Height: 40" Maximum Height: 82.5" Canopy/Backplate: 7"

Hanging Type: 1-6" / 2-12" / 1-18" Stems

Product Weight: 47lb

Canopy/Backplate Shape: Round Sloped Ceiling Compatible: No

#### Shade

Shade 1: Glass

Shade 1 Finish: Clear Etched Shade 1 Height: 13.75"