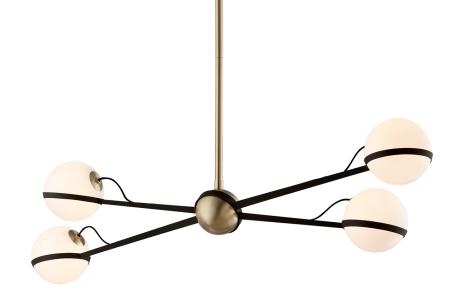

### TEXTURED BRONZE BRUSHED BRASS

Coastal Suitable Finish (EPM): No

## DIMENSIONS

Height: 14.25" Width/Diameter: 17" Length: 49.5" Minimum Height: 21.25" Maximum Height: 57.25" Canopy/Backplate: 6" Hanging Type: 1-6" / 2-12" / 1-18" Stems Product Weight: 40lb Canopy/Backplate Shape: Rectangle Sloped Ceiling Compatible: Yes Living Finish: No Uplight Only: No

### Shade

### Bulb 1

Bulb Included: No Socket: G9 Bulb Type: G9 LED Max Wattage: 40 Bulb Quantity: 4 Bulb Included: No Wire Length: 144" Gem Box Required (2"x3"): No Dark Sky: No