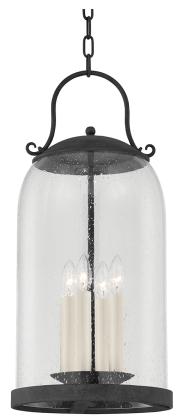

# NAPA COUNTY

F5186-FRN

Romantic in nature, Napa County elicits images of candlelit dinners shared alfresco. Seamless curves, an oversized dome and clear seedy glass are some of the standout features, combining with ease to reveal a timeless fixture. Available in French Iron as a wall sconce, pendant, and post lamp.

## DIMENSIONS

Height: 26.75" Width/Diameter: 12" Canopy/Backplate: 6" Product Weight: 14lb Sloped Ceiling Compatible: Yes Living Finish: No Uplight Only: No