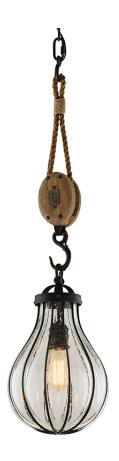

# **MURPHY**

## VINTAGE IRON WITH RUSTIC WOOD

Coastal Suitable Finish (EPM): No

# **DIMENSIONS**

Height: 33"
Width/Diameter: 9"
Minimum Height: 37.75"
Canopy/Backplate: 4.5"
Product Weight: 9lb

Canopy/Backplate Shape: Round Sloped Ceiling Compatible: No

Living Finish: No Uplight Only: No

## Shade

Shade 1: Glass Shade 1 Finish: Clear Shade 1 Top Width: 9" Shade 1 Height: 12.25"