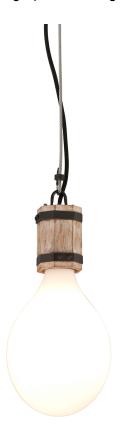

# **FULTON**

### F4554

\*Due to the one-of-a-kind nature of the medium, exact colors and patterns may vary slightly from the image shown.

### **RUSTY IRON W SALVAGED WOOD**

Coastal Suitable Finish (EPM): No

## **DIMENSIONS**

Height: 15"
Width/Diameter: 7"
Canopy/Backplate: 5"
Product Weight: 4.62lb

Canopy/Backplate Shape: Round Sloped Ceiling Compatible: No

Living Finish: No Uplight Only: No